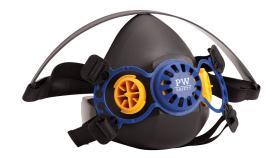

## P430 - GENEVA HALF MASK

EN140

Fabric: Silicone

Features: • Bayonet Filter Connection for ease of use

Description: Premium quality Half Mask offering the

same outstanding features as P420 but manufactured from high quality silicone for exceptional fit and comfort. As with P420, the support harness is attached to the rigid body of the mask. Therefore it does not mark the users face and ensures a more

uniform fit. Filters sold separately.

Box Qty: 16

Commodity

Code:

9020000010

| Item    | Colour | Len  | Wid  | Hgt  | Weight (Kg) | Cubic (m³) | EAN13         | DUN14          |
|---------|--------|------|------|------|-------------|------------|---------------|----------------|
| P430GRR | Grey   | 40.0 | 40.0 | 32.0 | 0.2200      | 0.0512     | 5036108201013 | 15036108686701 |